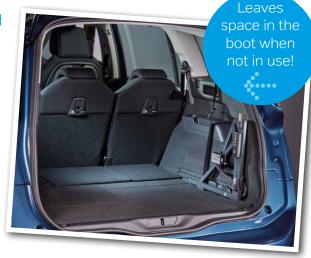

# The Olympian

Thanks to its advanced engineering and superb design, The Olympian hoist is capable of lifting all types of scooter or powerchair effortlessly into the back of a car at the touch of a button – yet can be easily detached to save valuable space in the boot.

#### Why thousands of people choose The Olympian

- Simple and easy to operate.
- Lift and load in just 60 seconds.
- Easily transferred to your next vehicle.
- Lifting capacity of 100kg, 150kg and 200kg options.
- Maximum boot space when not in use.
- Manufactured in the UK.