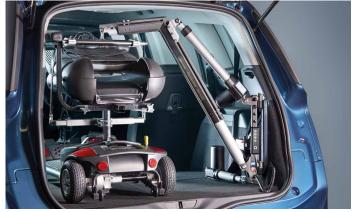

# The Olympian

Thanks to its advanced engineering and superb design, The Olympian hoist is capable of lifting all types of scooter or powerchair effortlessly into the back of a car at the touch of a button – yet can be easily detached to save valuable space in the boot.

### Versatility and strength to lift every type of scooter and powerchair.

Folding Boot Scooters

Large Scooters

Medium Scooters

**Powerchairs** 

With a range of three lifting capacities, 100kgs, 150kgs and 200kgs this is the world's highest capacity vehicle hoist