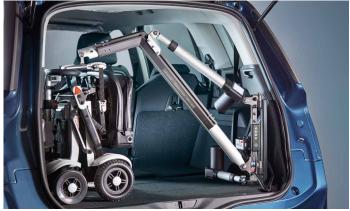

### Versatility and strength to lift every type of scooter and powerchair.

Folding Boot Scooters

Large Scooters

Medium Scooters

**Powerchairs** 

With a range of three lifting capacities, 100kgs, 150kgs and 200kgs this is the world's highest capacity vehicle hoist