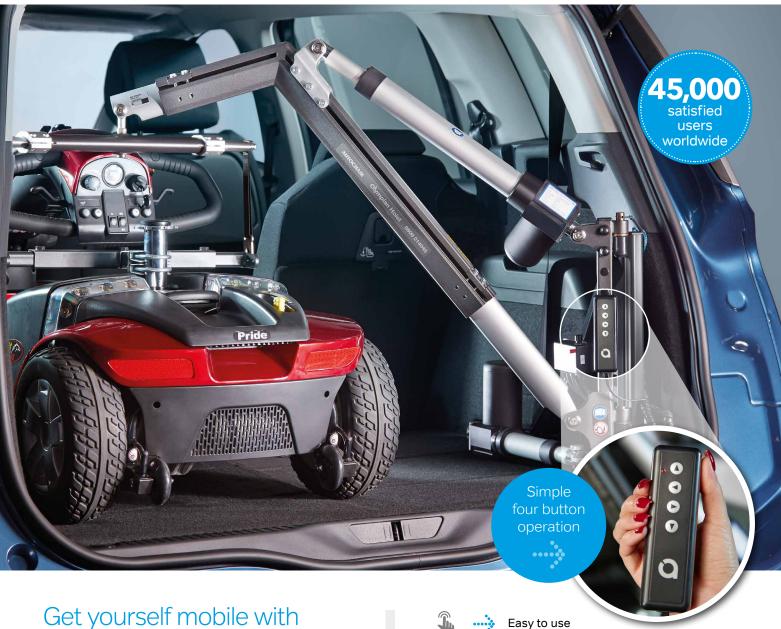

## The Olympian Hoist

# The Olympian

Thanks to its advanced engineering and superb design, The Olympian hoist is capable of lifting all types of scooter or powerchair effortlessly into the back of a car at the touch of a button – yet can be easily detached to save valuable space in the boot.

#### Lift and load in just 60 seconds!

Lifts up to 200kgs

Transfer easily to your next vehicle