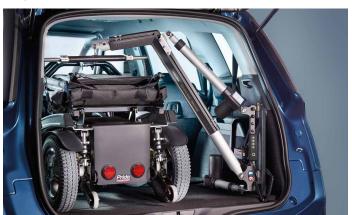

# The Olympian

Thanks to its advanced engineering and superb design, The Olympian hoist is capable of lifting all types of scooter or powerchair effortlessly into the back of a car at the touch of a button – yet can be easily detached to save valuable space in the boot.

### Versatility and strength to lift every type of scooter and powerchair.

Folding Boot Scooters

Large Scooters

Medium Scooters

**Powerchairs** 

With a range of three lifting capacities, 100kgs, 150kgs and 200kgs this is the world's highest capacity vehicle hoist